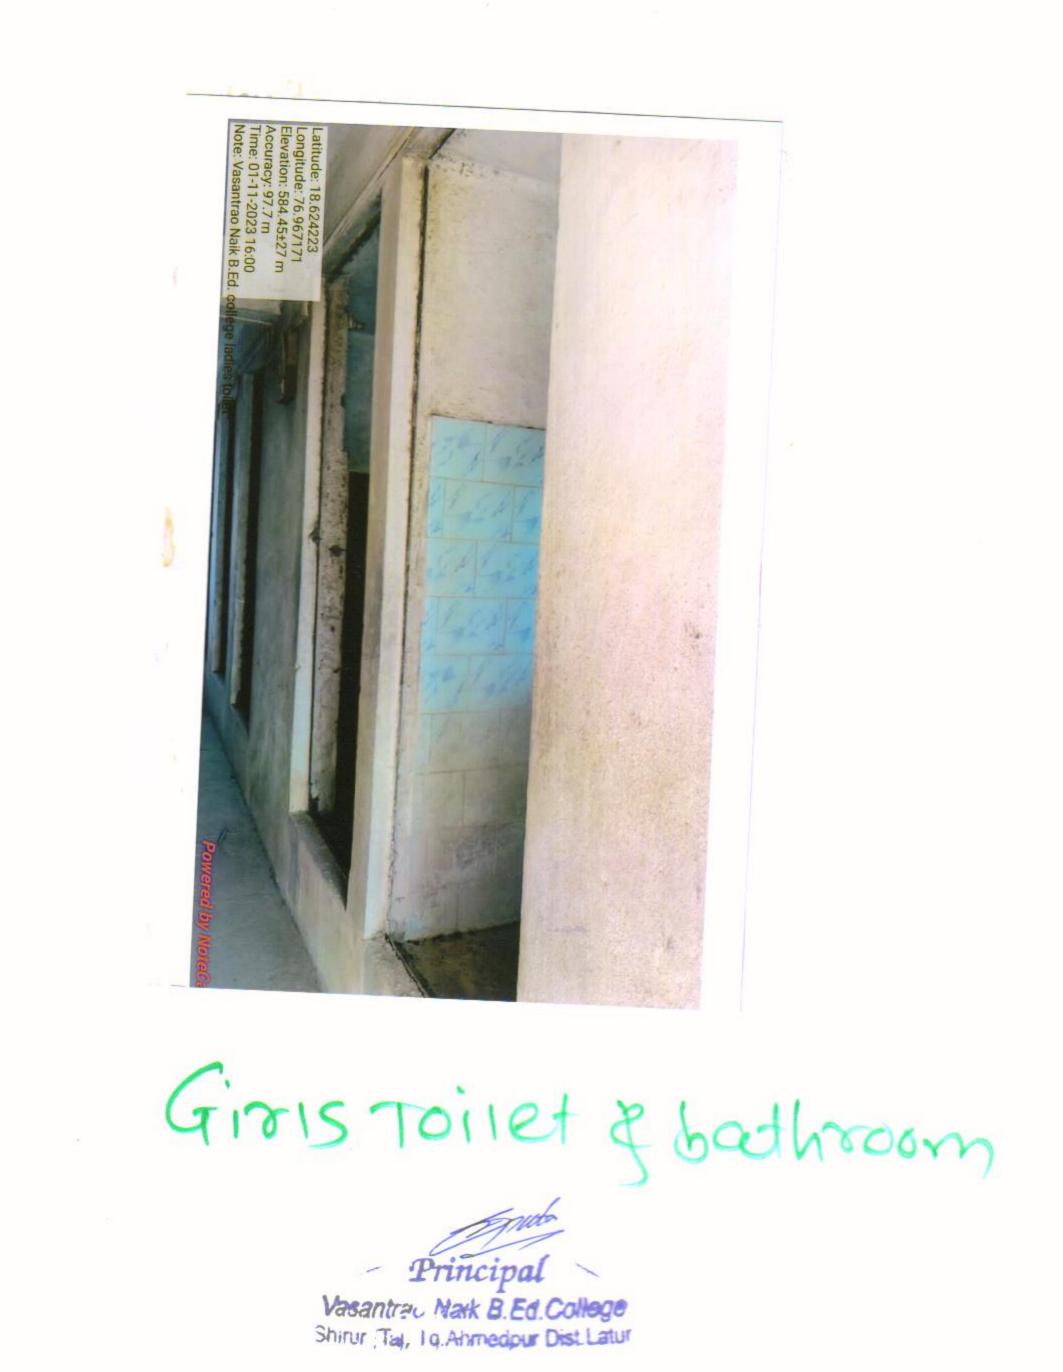

## Geo tagged Photographs

Geo tagged photographs duly seal and signed by principal for selected responses claimed by HEI on HEI letter head with proper caption on it.

- 1. Vehicle parking
- Common rooms separately for boys and girls 2.
- 3. Recreational facility
- 4. First aid box
- Safe drinking water 5.
- 6. Hostel
- Canteen 7.
- 8. Toilet for girls