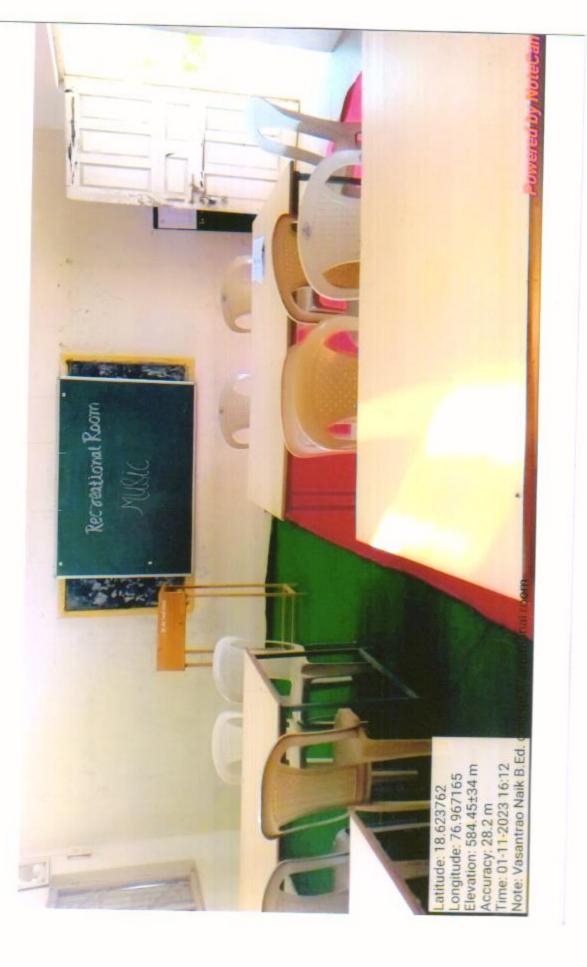

## Geo tagged Photographs

Geo tagged photographs duly seal and signed by principal for selected responses claimed by HEI on HEI letter head with proper caption on it.

- 1. Vehicle parking
- Common rooms separately for boys and girls 2.
- 3. Recreational facility
- 4. First aid box
- Safe drinking water 5.
- 6. Hostel
- Canteen 7.
- 8. Toilet for girls

# creational Room

.

:

Vasantrau Nark B.Ed.College

Hostel

**Powered by Note** 

Principal

Hostel Room