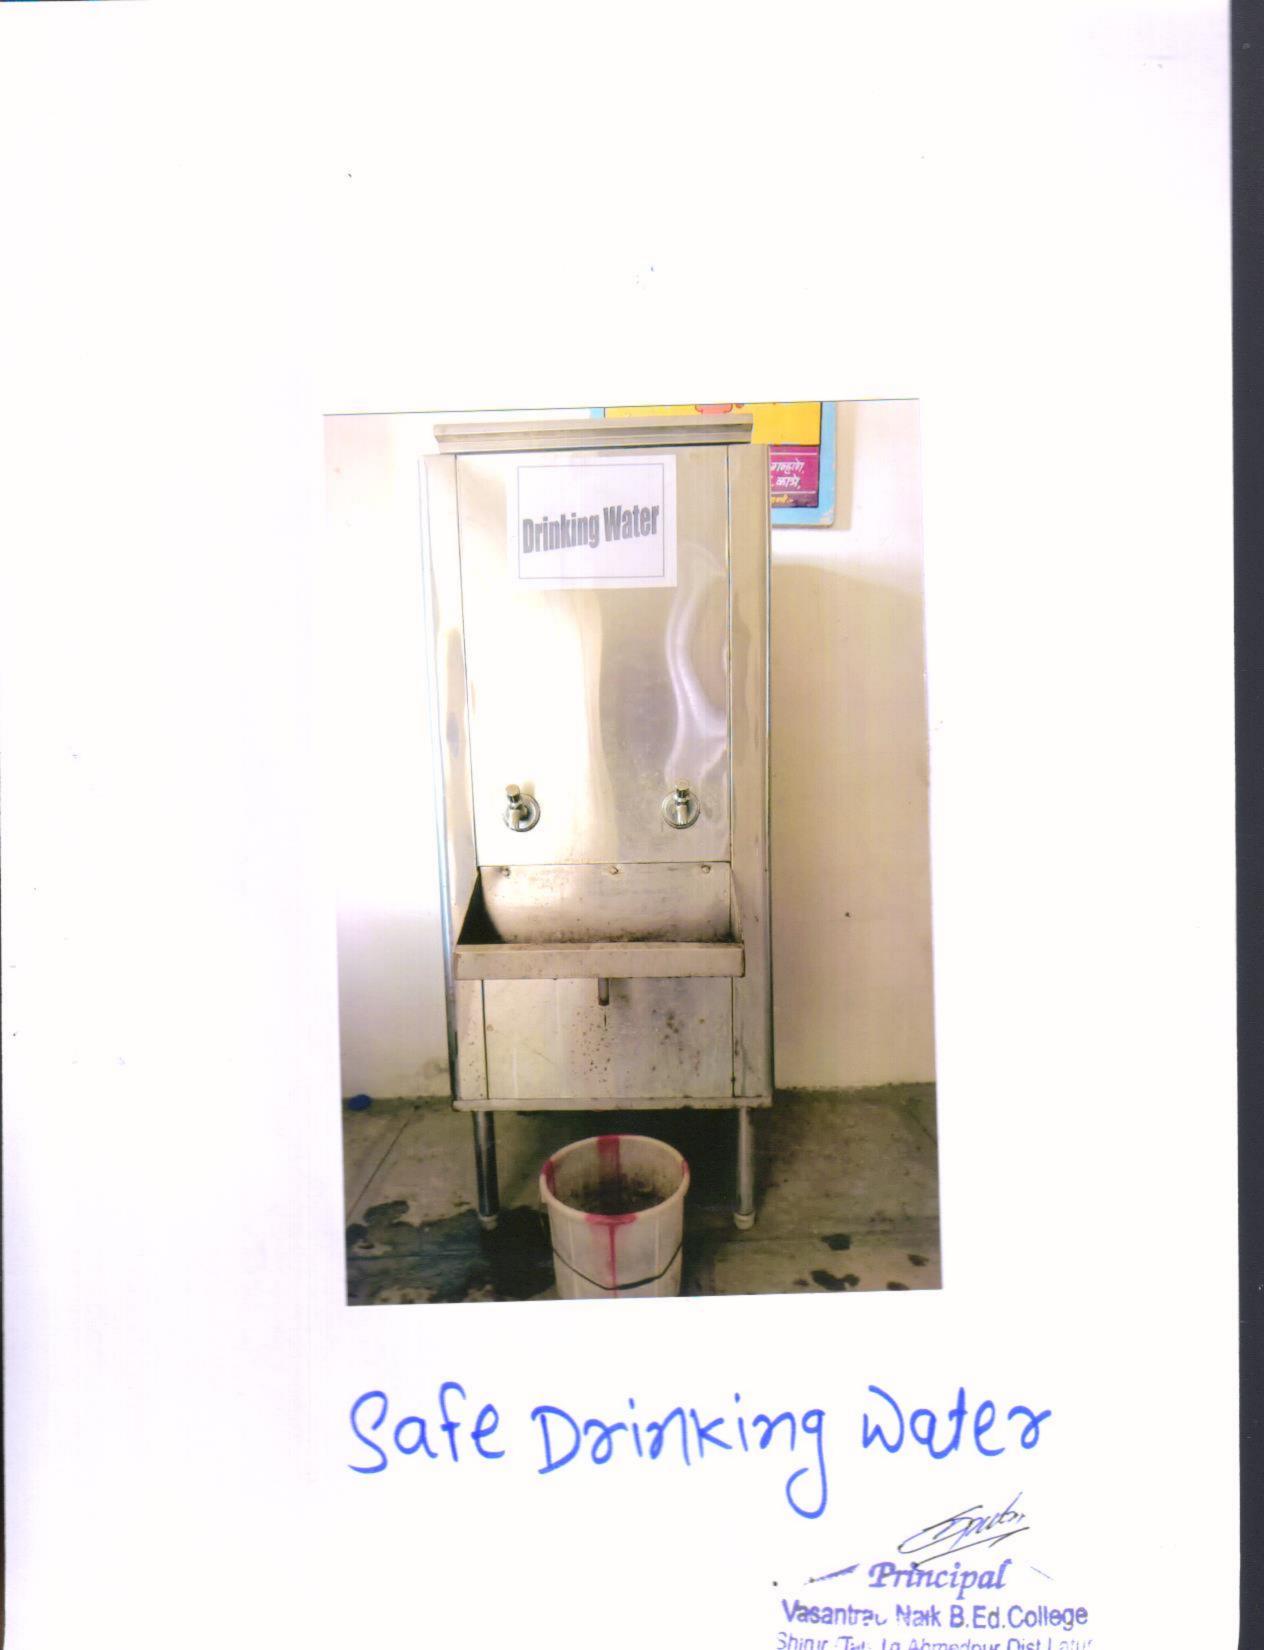

## Geo tagged Photographs

Geo tagged photographs duly seal and signed by principal for selected responses claimed by HEI on HEI letter head with proper caption on it.

- 1. Vehicle parking
- Common rooms separately for boys and girls 2.
- 3. Recreational facility
- 4. First aid box
- Safe drinking water 5.
- 6. Hostel
- Canteen 7.
- 8. Toilet for girls