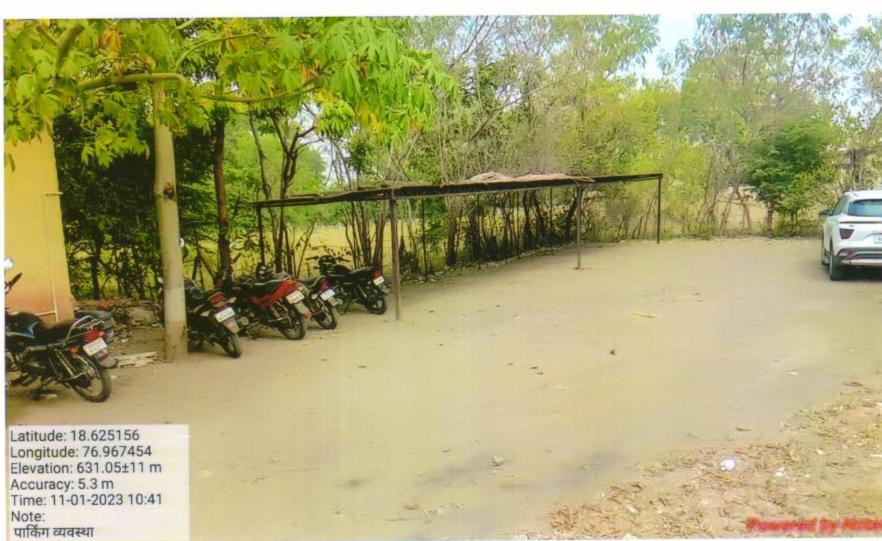

## Geo tagged Photographs

Geo tagged photographs duly seal and signed by principal for selected responses claimed by HEI on HEI letter head with proper caption on it.

- 1. Vehicle parking
- Common rooms separately for boys and girls 2.
- 3. Recreational facility
- 4. First aid box
- Safe drinking water 5.
- 6. Hostel
- Canteen 7.
- 8. Toilet for girls