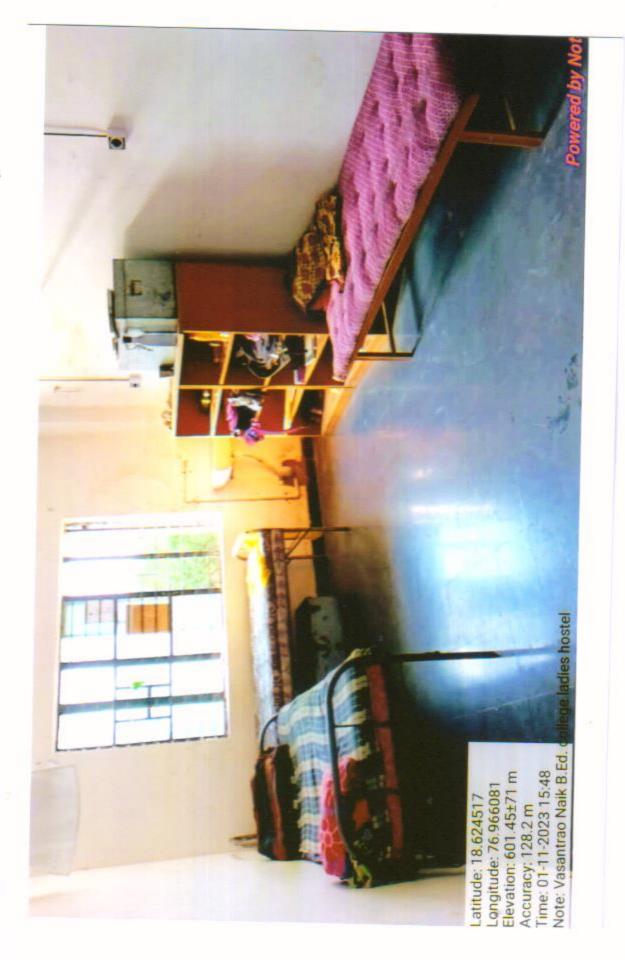

## Geo tagged Photographs

Geo tagged photographs duly seal and signed by principal for selected responses claimed by HEI on HEI letter head with proper caption on it.

- 1. Vehicle parking
- Common rooms separately for boys and girls 2.
- 3. Recreational facility
- 4. First aid box
- Safe drinking water 5.
- 6. Hostel
- Canteen 7.
- 8. Toilet for girls

Latitude: 18.624267 Longitude: 76.966125 Elevation: 584.55±86 m Accuracy: 6.6 m Time: 01-11-2023 15:42 Note: Vasantrao Naik B.Ed college Ladies hostel

1 mil

Π

1

-

TOWN

Vasantrau Nark B.Ed.College Shirur Tai, 19.Ahmedpur Dist.Low