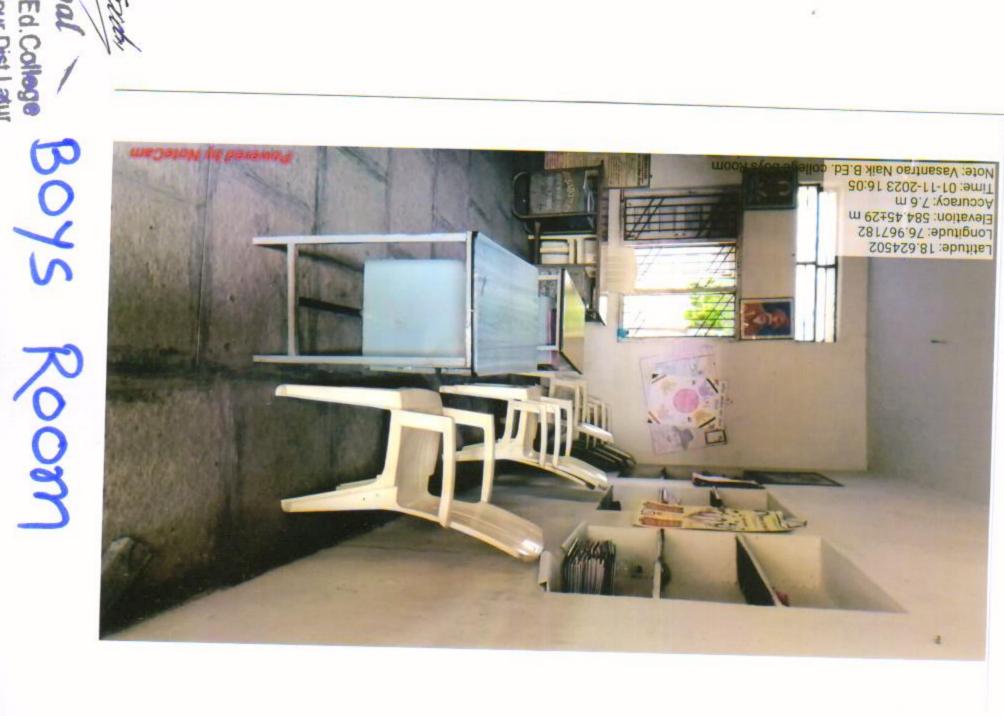

## Geo tagged Photographs

Geo tagged photographs duly seal and signed by principal for selected responses claimed by HEI on HEI letter head with proper caption on it.

- 1. Vehicle parking
- Common rooms separately for boys and girls 2.
- 3. Recreational facility
- 4. First aid box
- Safe drinking water 5.
- 6. Hostel
- Canteen 7.
- 8. Toilet for girls

Principal

Vasantrau Nask B.Ed.College Shirur Tai: In Ahmedpur Dist Latur

Principal Vesantreu Naik B.Ed.College shirur (Tat) Iq.Ahmedpur Dist.Latur

Tall

Boys Room

Latitude: 18.62377 Longitude: 76.966887 Elevation: 584.55±74 m Accuracy: 17.2 m Time: 01-11-2023 15:24 Note: vassantrao Naik B.Ed.college, ladiesRoom